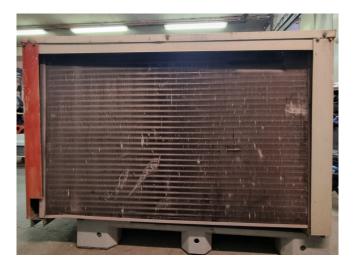

## Used DWM D3DC-100X-EWL Condensing unit

Used DWM condensing unit on Freon. Complete with a DWM D3DC-100X-EWL semi-hermetic reciporcating compressor, condensor with 2 Ziehl-Abegg FB050-4DK.4I-V4P fans, Copeland 1 8 S M liquid receiver with a volume of 1,8 liter and pressure and safety switches. The compressor has a displacement of 37,9 m<sup>3</sup>/h. \*Why choose for HOSBV? Were not only the largest used refrigeration specialist in Europe, but also, we deliver all equipment including an extensive test, warranty and industrial cleaning. \*Optional we can also perform a new paint job and arrange the logistics.