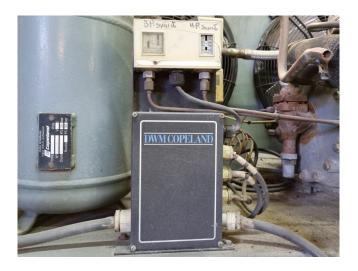

## Used DWM D3DC-100X-EWL Condensing unit

Used DWM condensing unit on Freon. Complete with a DWM D3DC-100X-EWL semi-hermetic reciporcating compressor, condensor with 2 Ziehl-Abegg FB050-4DK.4I-V4P fans, Copeland 1 8 S M liquid receiver with a volume of 1,8 liter and pressure and safety switches. The compressor has a displacement of 37,9 m<sup>3</sup>/h. \*Why choose for HOSBV? Were not only the largest used refrigeration specialist in Europe, but also, we deliver all equipment including an extensive test, warranty and industrial cleaning. \*Optional we can also perform a new paint job and arrange the logistics.