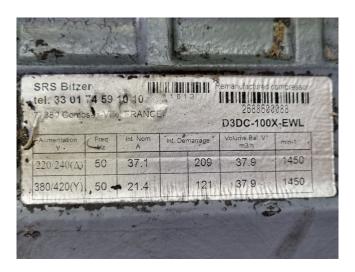

#### **Specifications**

| Brand                                   | DWM             |
|-----------------------------------------|-----------------|
| Туре                                    | D3DC-100X-EWL   |
|                                         | Condensing unit |
| Refrigerant                             | Freon           |
| kW at 0°C/+40°C                         | 32,1            |
| kW at -5ºC/+40ºC                        | 26,7            |
| kW at - $10^{\circ}$ C/+ $40^{\circ}$ C | 22,0            |
| kW at -20°C/+40°C                       | 14,4            |
| kW at -30°C/+40°C                       | 8,8             |
| kW at -40°C/+40°C                       | 4,7             |
| On steel base frame                     | /               |
| Pressure safety switches                | ✓               |
| Hp/Lp/Op                                |                 |
| Liquid receiver                         | /               |
| Liquid receiver ltr.                    | 1,8             |
| Sight Glass                             | /               |
| m3 / h                                  | 37,9            |
| Weight in kg.                           | 175             |
| Condensing Unit                         | ✓               |
| Sizes                                   | 1380x920x920 mm |
|                                         | (LxWxH)         |
| Stock                                   | 1               |
|                                         |                 |

## Used DWM D3DC-100X-EWL Condensing unit

Used DWM condensing unit on Freon. Complete with a DWM D3DC-100X-EWL semi-hermetic reciporcating compressor, condensor with 2 Ziehl-Abegg FB050-4DK.4I-V4P fans, Copeland 1 8 S M liquid receiver with a volume of 1,8 liter and pressure and safety switches. The compressor has a displacement of 37,9 m<sup>3</sup>/h. \*Why choose for HOSBV? Were not only the largest used refrigeration specialist in Europe, but also, we deliver all equipment including an extensive test, warranty and industrial cleaning. \*Optional we can also perform a new paint job and arrange the logistics.