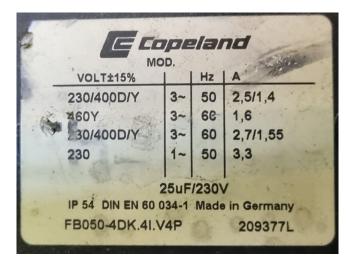

## Used DWM D3DC-100X-EWL Condensing unit

Used DWM condensing unit on Freon. Complete with a DWM D3DC-100X-EWL semi-hermetic reciporcating compressor, condensor with 2 Ziehl-Abegg FB050-4DK.4I-V4P fans, Copeland 1 8 S M liquid receiver with a volume of 1,8 liter and pressure and safety switches. The compressor has a displacement of 37,9 m<sup>3</sup>/h. \*Why choose for HOSBV? Were not only the largest used refrigeration specialist in Europe, but also, we deliver all equipment including an extensive test, warranty and industrial cleaning. \*Optional we can also perform a new paint job and arrange the logistics.