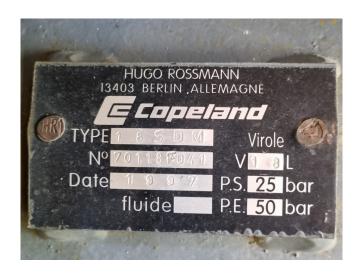

## Used DWM D3DC-100X-EWL Condensing unit

Used DWM condensing unit on Freon. Complete with a DWM D3DC-100X-EWL semi-hermetic reciporcating compressor, condensor with 2 Ziehl-Abegg FB050-4DK.4I-V4P fans, Copeland 1 8 S M liquid receiver with a volume of 1,8 liter and pressure and safety switches. The compressor has a displacement of 37,9 m<sup>3</sup>/h. \*Why choose for HOSBV? Were not only the largest used refrigeration specialist in Europe, but also, we deliver all equipment including an extensive test, warranty and industrial cleaning. \*Optional we can also perform a new paint job and arrange the logistics.