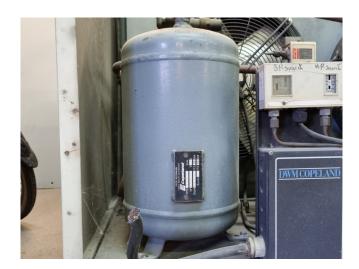

## Used DWM D3DC-100X-EWL Condensing unit

Used DWM condensing unit on Freon. Complete with a DWM D3DC-100X-EWL semi-hermetic reciporcating compressor, condensor with 2 Ziehl-Abegg FB050-4DK.4I-V4P fans, Copeland 1 8 S M liquid receiver with a volume of 1,8 liter and pressure and safety switches. The compressor has a displacement of 37,9 m<sup>3</sup>/h. \*Why choose for HOSBV? Were not only the largest used refrigeration specialist in Europe, but also, we deliver all equipment including an extensive test, warranty and industrial cleaning. \*Optional we can also perform a new paint job and arrange the logistics.