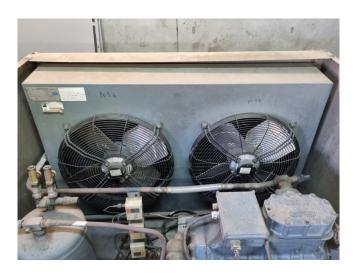

## Used DWM D3DC-100X-EWL Condensing unit

Used DWM condensing unit on Freon. Complete with a DWM D3DC-100X-EWL semi-hermetic reciporcating compressor, condensor with 2 Ziehl-Abegg FB050-4DK.4I-V4P fans, Copeland 1 8 S M liquid receiver with a volume of 1,8 liter and pressure and safety switches. The compressor has a displacement of 37,9 m<sup>3</sup>/h. \*Why choose for HOSBV? Were not only the largest used refrigeration specialist in Europe, but also, we deliver all equipment including an extensive test, warranty and industrial cleaning. \*Optional we can also perform a new paint job and arrange the logistics.